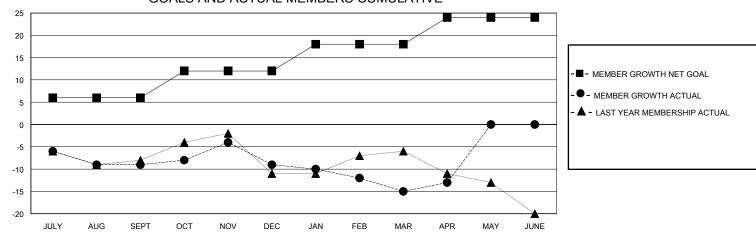

## MONTHLY MEMBERSHIP PROGRESS REPORT

District 38 O

Results as of: 4/30/2024

| GMT: | LOCATION NEBRASKA | GMT CA |
|------|-------------------|--------|
|      |                   |        |

| Clubs                 |               |           |               | Members               |                        |                         |                                                    |
|-----------------------|---------------|-----------|---------------|-----------------------|------------------------|-------------------------|----------------------------------------------------|
| RESULTS FOR 2023-2024 |               |           |               | RESULTS FOR 2023-2024 |                        |                         |                                                    |
| QUARTER               | NEW CLUB GOAL | NEW CLUBS | DROPPED CLUBS | QUARTER MEME          | BER GROWTH NET<br>GOAL | MEMBER GROWTH<br>ACTUAL | DROPPED<br>MEMBERS ACTUAL<br>(including transfers) |
| JULY/AUG/SEPT         | 0             | 0         | 0             | JULY/AUG/SEPT         | 6                      | 8                       | 16                                                 |
| OCT/NOV/DEC           | 0             | 0         | 0             | OCT/NOV/DEC           | 6                      | 12                      | 12                                                 |
| JAN/FEB/MAR           | 1             | 0         | 0             | JAN/FEB/MAR           | 6                      | 2                       | 8                                                  |
| APR/MAY/JUNE          | 0             | 0         | 0             | APR/MAY/JUNE          | 6                      | 2                       | 0                                                  |

## GOALS AND ACTUAL MEMBERS CUMULATIVE

| DROPPED CLUBS: 0  DROPPED MEMBERS |         | 10 CLUBS OF 24 ADDED 1 OR MORE<br>NEW MEMBERS | GENDER DISTRIBUTION           MALE         541 (75.14%)           FEMALE         179 (24.86%) |  |  |
|-----------------------------------|---------|-----------------------------------------------|-----------------------------------------------------------------------------------------------|--|--|
| DECEASED                          | 10      | CLICK HERE FOR CHANN ATIVE                    | TOTAL FAMILY UNIT MEMBERS                                                                     |  |  |
| CLUB CANCELLED<br>OTHER           | 0<br>26 | CLICK HERE FOR CUMULATIVE MEMBERSHIP DATA     | FAMILY MEMBERS PAYING HALF                                                                    |  |  |
| TOTAL                             | 36      |                                               |                                                                                               |  |  |